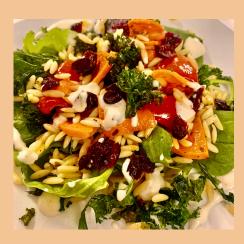

# Salads

Green Leafy Salad (V) (GF)

honey mustard dressing sulphites, mustard, soya \*May contain: sesame, celery\*

#### Orzo, Roast Squash & Cranberry Salad (VG)

Gluten (wheat), oats, mustard, sulphites, nuts (almonds) \*May contain: barley, spelt, sesame, celery\*

Fancy adding Feta Cheese or Chicken to your buffet salad box £1.00 per person + VAT