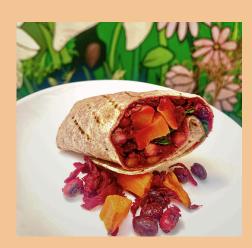

### Vegetarian

Spiced Beetroot, Bean & Sweet Potato Wrap (V) mint & turmeric yoghurt Gluten (wheat), milk \*May contain: rye, spelt, barley, oats, soya, nuts, peanuts, sesame, mustard, celery, sulphites\*