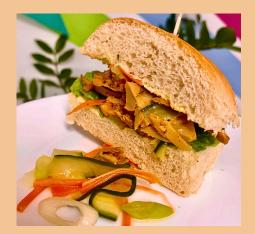

# Sandwiches

### Meat/Fish

Roast Harrisa Chicken & Red Slaw Wrap Gluten (wheat), milk, egg, mustard, sulphites \*May contain: barley ,rye, spelt, oats, sesame, celery \*

Pork & Apple Sage Stuffing Roll

mustard mayo Gluten (wheat), sulphites, milk, egg, mustard \*May contain: barley, eggs, milk, oats, rye, soya, sesame, celery\*