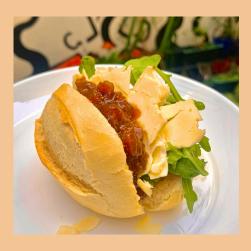

### Meat/Fish

Roast Harrisa Chicken & Red Slaw Wrap Gluten (wheat), milk, egg, mustard, sulphites \*May contain: barley ,rye, spelt, oats, sesame, celery \*

Pork & Apple Sage Stuffing Roll

mustard mayo Gluten (wheat), sulphites, milk, egg, mustard \*May contain: barley, eggs, milk, oats, rye, soya, sesame, celery\*